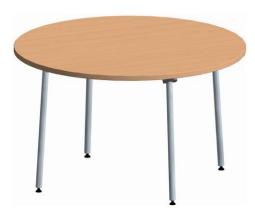

# Faldo

www.challenge.net.au

# Legs/frame

- + round tubular steel
- + conical tubular steel
  - + bright chrome
  - + satin chrome

### Top

+ standard laminate

# Lipping (on all sides)

- + plastic 2-3 mm
- + acrylic 2-3 mm
- + beech 5 mm
- beech plywood 20 mm trapezoidal (for round tables)
- + beech 20 mm trapezoidal
- all wooden lippings with standard stain/stain colour

#### Glides

+ height adjustable articular glides

#### Faldo in numbers

+ stacking height: 10,5 cm (4 in.)

+ stackability: 10 units

+ weight per leg: 1,5 kg (3.3 lb)

 weight HPL top 27 mm dimension 140x70 cm: 18,3 kg

# Options include the following shapes: