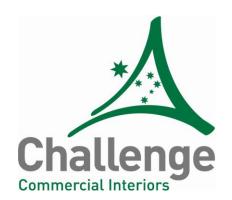

# Faldo

www.challenge.net.au

# Legs/frame

- + round tubular steel
- + conical tubular steel
  - + bright chrome
  - + satin chrome

### Top

+ standard laminate

# Lipping (on all sides)

- + plastic 2-3 mm
- + acrylic 2-3 mm
- + beech 5 mm
- beech plywood 20 mm trapezoidal (for round tables)
- + beech 20 mm trapezoidal
- all wooden lippings with standard stain/stain colour

#### Glides

+ height adjustable articular glides

#### Faldo in numbers

+ stacking height: 10,5 cm (4 in.)

+ stackability: 10 units

+ weight per leg: 1,5 kg (3.3 lb)

 weight HPL top 27 mm dimension 140x70 cm: 18,3 kg

# Options include the following shapes: