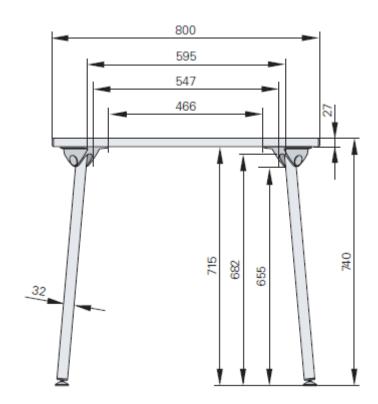

#### Faldo in numbers

+ stacking height: 10,5 cm (4 in.)

+ stackability: 10 units

+ weight per leg: 1,5 kg (3.3 lb)

 weight HPL top 27 mm dimension 140x70 cm: 18,3 kg