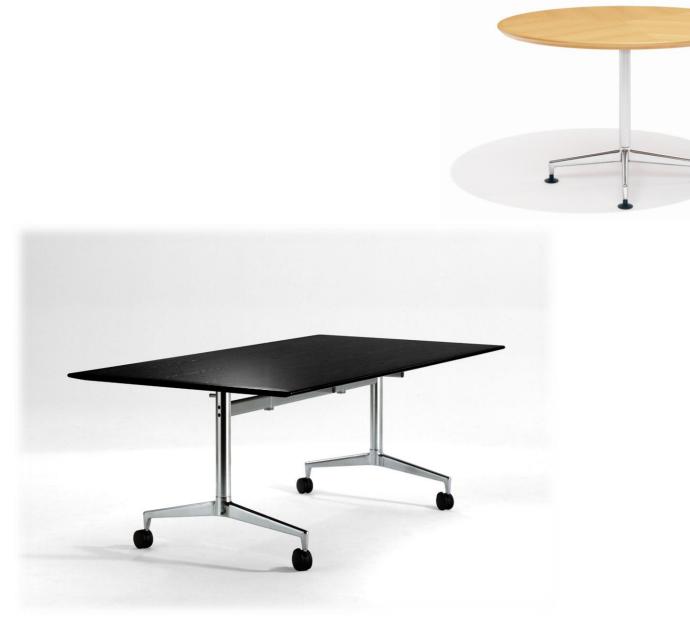

93 Argus Street Cheltenham Vic 3192 ABN 60 727 868 686 | P 03 9583 4055 | F 03 9583 2500 sales@challenge.net.au | www.challenge.net.au

www.challenge.net.au

A thoroughly modular table system, offering a wide range of finishing options for offices, for meeting and conference rooms, for seminar rooms and cafeterias. This series ranges from functional stand-alone tables to complete conference arrangements. Apart from the standard shapes, including elliptic and barrel-shaped tops, we also offer customized segments for special table arrangements. Chrome-plated tubular steel columns, polished aluminium pedestals with height adjustable plastic glides, optionally with felt glides. Optionally, the column is satin chrome-plated and the pedestals are chrome-plated.