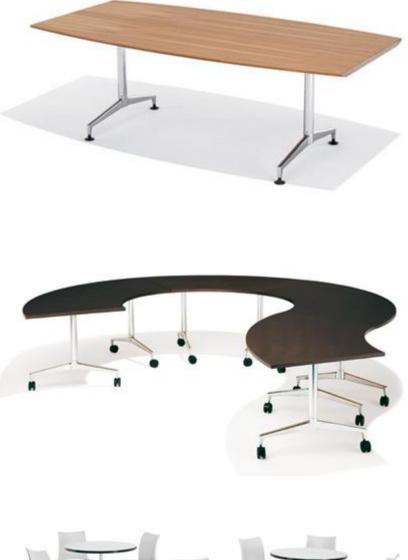

93 Argus Street Cheltenham Vic 3192 ABN 60 727 868 686 | P 03 9583 4055 | F 03 9583 2500 sales@challenge.net.au | www.challenge.net.au

www.challenge.net.au

A thoroughly modular table system, offering a wide range of finishing options for offices, for meeting and conference rooms, for seminar rooms and cafeterias. This series ranges from functional stand-alone tables to complete conference arrangements. Apart from the standard shapes, including elliptic and barrel-shaped tops, we also offer customized segments for special table arrangements. Chrome-plated tubular steel columns, polished aluminium pedestals with height adjustable plastic glides, optionally with felt glides. Optionally, the column is satin chrome-plated and the pedestals are chrome-plated.