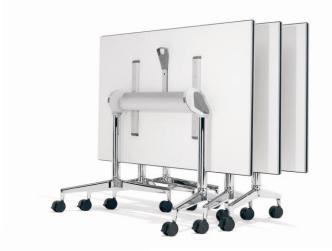

## Roll 'n' Meet

www.challenge.net.au

The mobile table range with the patented folding mechanism! The 90° fold-away table top can be compactly stacked horizontally or rolled away for storage. The horizontal top is of extraordinary versatility. Ideally suited as office

desk, as meeting table or for the arrangement of conference and seminar rooms. The table tops come in various shapes: rectangular, rectangular with rounded corners, elliptic and barrel. The tops are unlocked and swiveled upwards with an easily accessible lever.