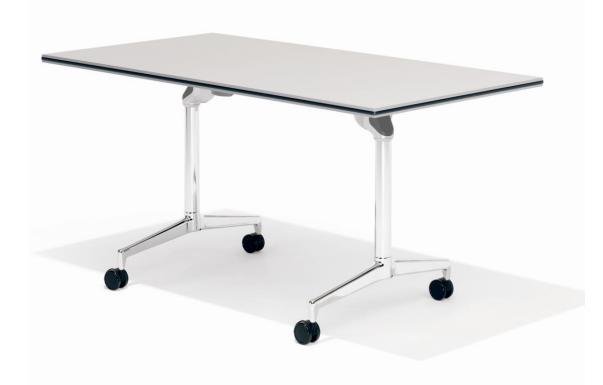

## Roll 'n' Meet

www.challenge.net.au

The mobile table range with the patented folding mechanism! The 90° fold-away table top can be compactly stacked horizontally or rolled away for storage. The horizontal top is of extraordinary versatility. Ideally suited as office

desk, as meeting table or for the arrangement of conference and seminar rooms. The table tops come in various shapes: rectangular, rectangular with rounded corners, elliptic and barrel. The tops are unlocked and swiveled upwards with an easily accessible lever.