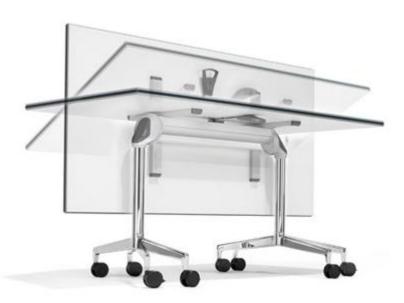

## Roll 'n' Meet

www.challenge.net.au

The mobile table range with the patented folding mechanism! The 90° fold-away table top can be compactly stacked horizontally or rolled away for storage. The horizontal top is of extraordinary versatility. Ideally suited as office

desk, as meeting table or for the arrangement of conference and seminar rooms. The table tops come in various shapes: rectangular, rectangular with rounded corners, elliptic and barrel. The tops are unlocked and swiveled upwards with an easily accessible lever.