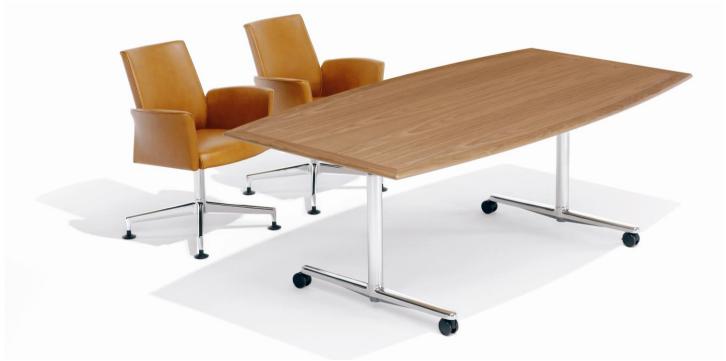

## Roll 'n' Meet

www.challenge.net.au

The mobile table range with the patented folding mechanism! The 90° fold-away table top can be compactly stacked horizontally or rolled away for storage. The horizontal top is of extraordinary versatility. Ideally suited as office

desk, as meeting table or for the arrangement of conference and seminar rooms. The table tops come in various shapes: rectangular, rectangular with rounded corners, elliptic and barrel. The tops are unlocked and swiveled upwards with an easily accessible lever.